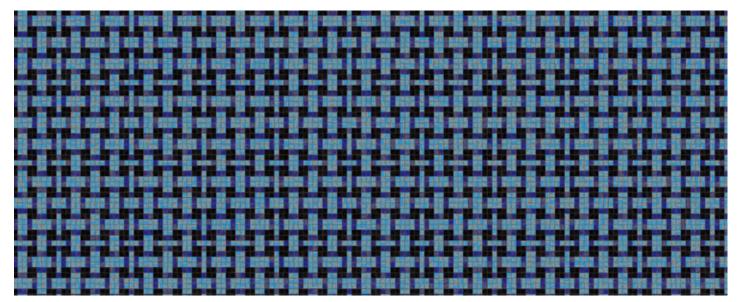

# Circuitry

0092611 - Circuitry, Driftwood

0092611 - Circuitry, Driftwood

0092607 - Circuitry, Shimmering Sands

0092608 - Circuitry, Stormy Sky

0092601 - Circuitry, Lunar

0092610 - Circuitry, Turquoise

AFH artist, Lexi Zotov, uses Artaic's Tylist™ design software to transform her original artwork into a mosaic mural for the URBN Collection.