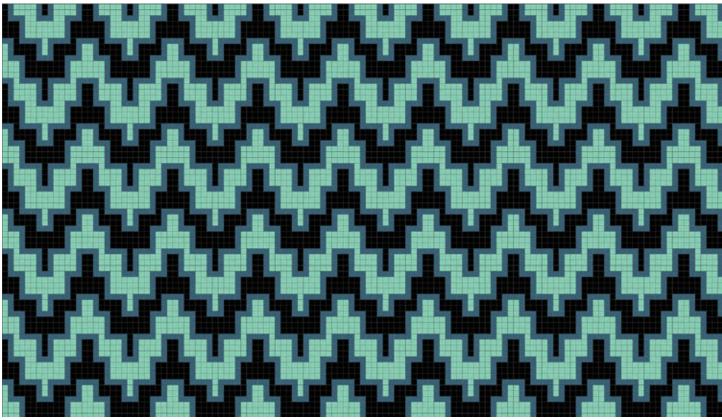

# Circuitry

0092611 - Circuitry, Driftwood

0092611 - Circuitry, Driftwood

0092607 - Circuitry, Shimmering Sands

0092608 - Circuitry, Stormy Sky

0092601 - Circuitry, Lunar

0092610 - Circuitry, Turquoise

AFH artist, Lexi Zotov, uses Artaic's Tylist™ design software to transform her original artwork into a mosaic mural for the URBN Collection.