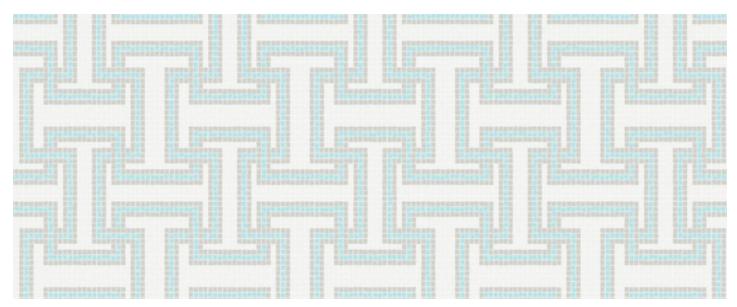

#### Weave

Design is shown at 175" W x 118" H - Seamless repeating pattern

0091105 - Weave, Turquoise

0091105 - Weave, Turquoise

0091104 - Weave, Aether

0091107 - Weave, Shimmering Sands

0091108 - Weave, Stormy Sky