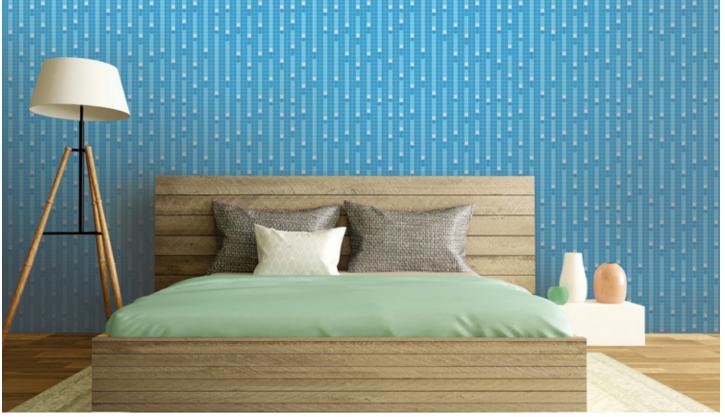

# Optical

Design is shown at 175" W x 118" H - Seamless repeating pattern

0092101 - Optical, Lunar

0092101 - Optical, Lunar

0092107 - Optical, Shimmering Sands