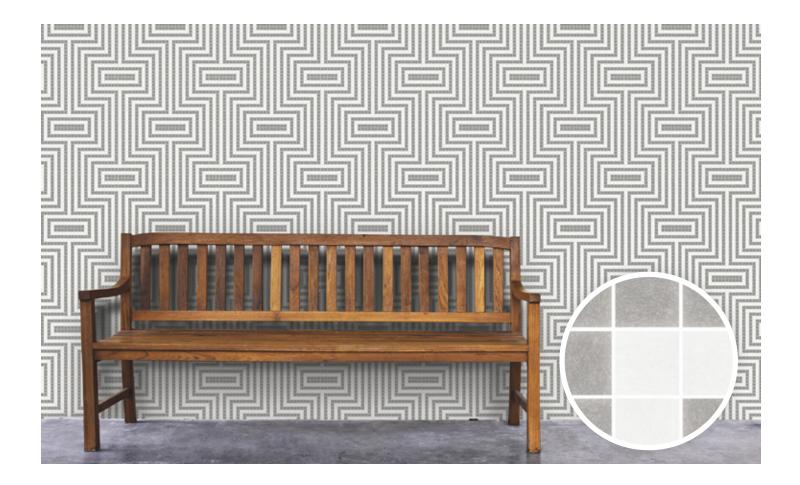

#### THE COLLECTION

The Foundation tile collection explores the core element of elegant and affordable tile design – patterns. The square 3/4" vitreous glass tile is used to develop a series of versatile and unique repeating patterns and panels that are perfect for a variety of surfaces and high volume projects.

All mosaics are produced to order, and are infinitely customizable by tile type, size, color, and imagery.