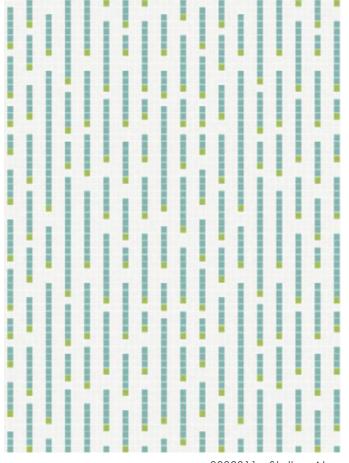

#### Weave

Design is shown at 175" W x 118" H - Seamless repeating pattern

0091105 - Weave, Turquoise

0091105 - Weave, Turquoise

0091104 - Weave, Aether

0091107 - Weave, Shimmering Sands

0091108 - Weave, Stormy Sky