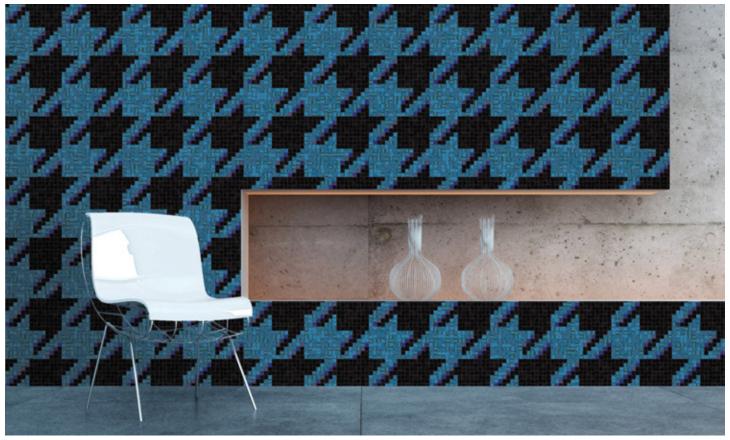

#### THE URBN COLLECTION

High contrast abstract patterns make up URBN - a bold mosaic collection that celebrates Boston's urban youth. Artaic, in collaboration with local non-profit **Artists For Humanity (AFH)**, uses design technology to transform teen artists' original artwork into mosaic murals.

AFH recieves a royalty from any URBN design that is produced. The purchase of your mosaic will directly benefit teen artists!

Since its founding in 1991, **Artists for Humanity (AFH)** has used art and design to bridge economic, racial, and social divides by providing creative training, mentorship, and paid employment opportunities to underserved urban youth. **AFH** grew from an unconventional idea that young people can provide contemporary creative services to the business community. **AFH** employs 250+ Boston teens annually.