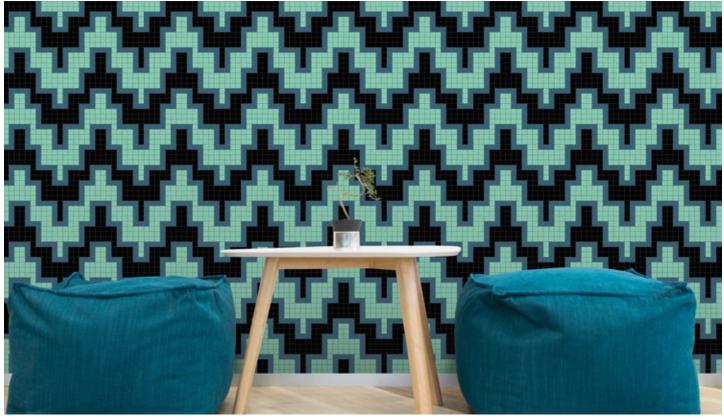

# Circuitry

0092611 - Circuitry, Driftwood

0092611 - Circuitry, Driftwood

0092607 - Circuitry, Shimmering Sands

0092608 - Circuitry, Stormy Sky

0092601 - Circuitry, Lunar

0092610 - Circuitry, Turquoise

AFH artist, Lexi Zotov, uses Artaic's Tylist™ design software to transform her original artwork into a mosaic mural for the URBN Collection.