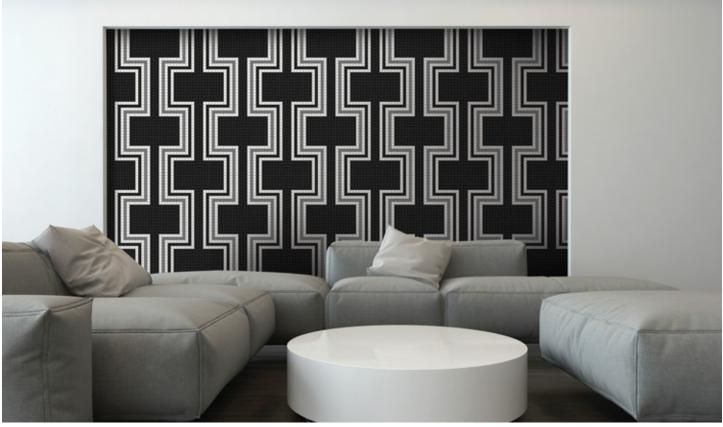

#### Athena

Design is shown at 175" W x 118" H - Seamless repeating pattern

0092323 - Athena, Rouge

0092323 - Athena, Rouge

0092307 - Athena, Shimmering Sands

0092304 - Athena, Aether

0092302 - Athena, Titanium