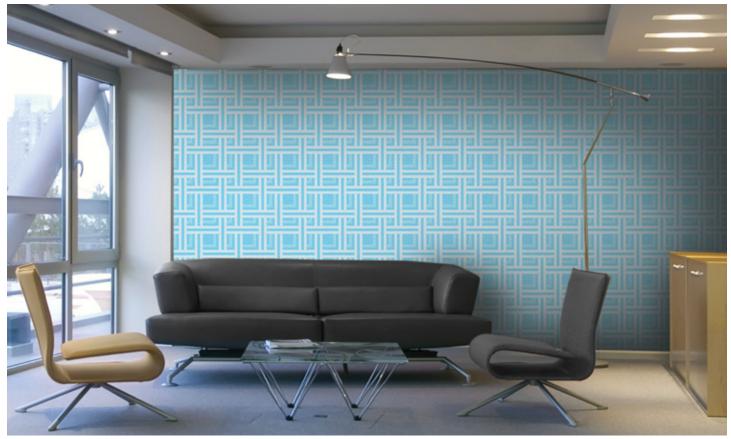

## Lattice

Design is shown at 175" W x 118" H - Seamless repeating pattern

0091403 - Lattice, Lake

0091403 - Lattice, Lake

0091404 - Lattice, Aether

0091420 - Lattice, Empire

0091402 - Lattice, Titanium

0091401 - Lattice, Lunar