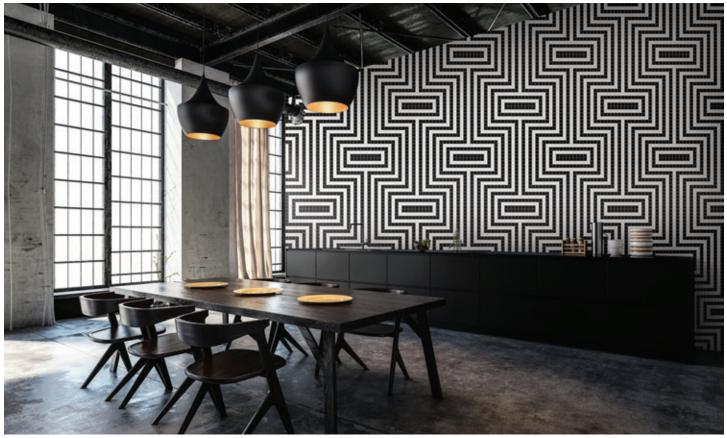

# Optical

Design is shown at 175" W x 118" H - Seamless repeating pattern

0092101 - Optical, Lunar

0092101 - Optical, Lunar

0092107 - Optical, Shimmering Sands