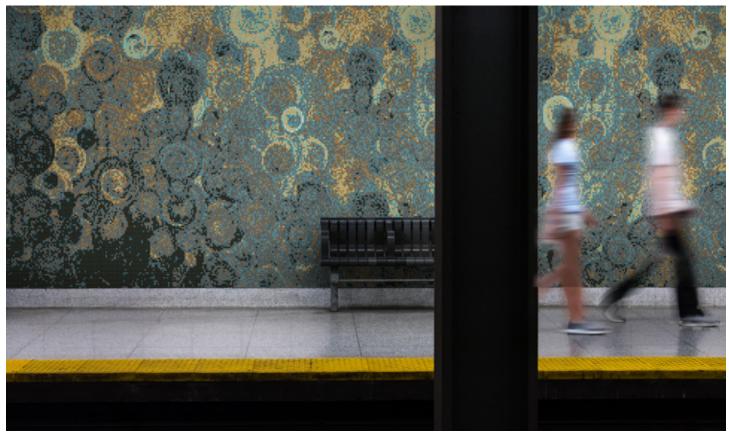

# Circuitry

0092611 - Circuitry, Driftwood

0092611 - Circuitry, Driftwood

0092607 - Circuitry, Shimmering Sands

0092608 - Circuitry, Stormy Sky

0092601 - Circuitry, Lunar

0092610 - Circuitry, Turquoise

AFH artist, Lexi Zotov, uses Artaic's Tylist™ design software to transform her original artwork into a mosaic mural for the URBN Collection.

#### THE URBN COLLECTION

High contrast abstract patterns make up URBN - a bold mosaic collection that celebrates Boston's urban youth. Artaic, in collaboration with local non-profit **Artists For Humanity (AFH)**, uses design technology to transform teen artists' original artwork into mosaic murals.