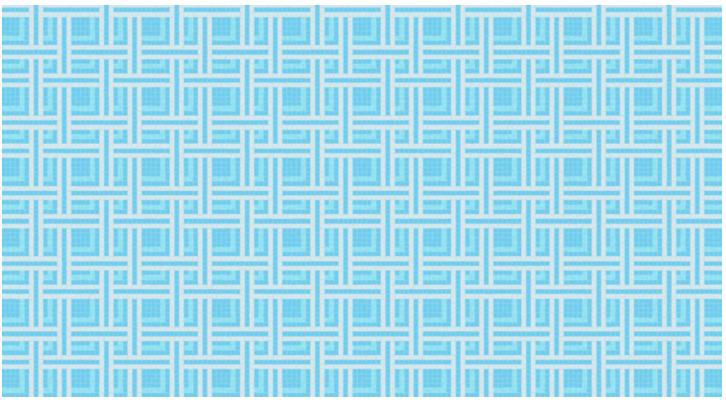

## Lattice

Design is shown at 175" W x 118" H - Seamless repeating pattern

0091403 - Lattice, Lake

0091403 - Lattice, Lake

0091404 - Lattice, Aether

0091420 - Lattice, Empire

0091402 - Lattice, Titanium

0091401 - Lattice, Lunar