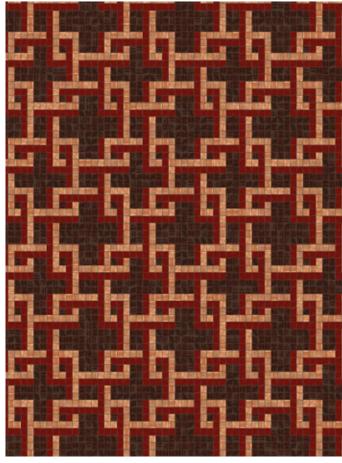

## Lattice

Design is shown at 175" W x 118" H - Seamless repeating pattern

0091403 - Lattice, Lake

0091403 - Lattice, Lake

0091404 - Lattice, Aether

0091420 - Lattice, Empire

0091402 - Lattice, Titanium

0091401 - Lattice, Lunar