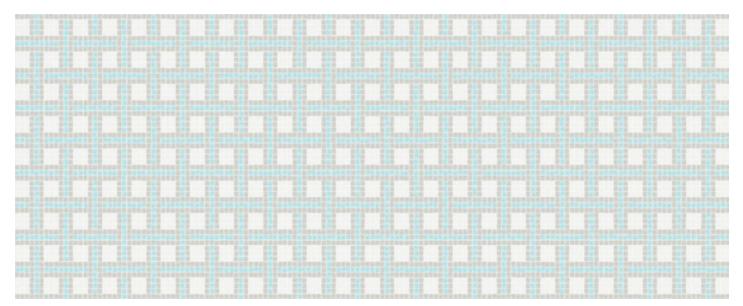

# Optical

Design is shown at 175" W x 118" H - Seamless repeating pattern

0092101 - Optical, Lunar

0092101 - Optical, Lunar

0092107 - Optical, Shimmering Sands