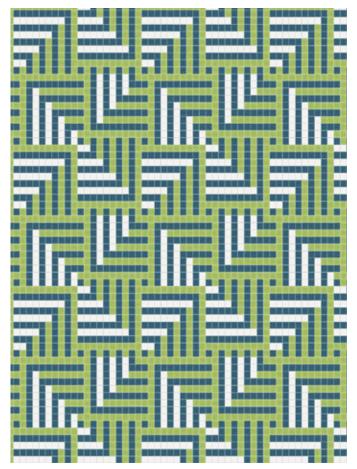

## Lattice

Design is shown at 175" W x 118" H - Seamless repeating pattern

0091403 - Lattice, Lake

0091403 - Lattice, Lake

0091404 - Lattice, Aether

0091420 - Lattice, Empire

0091402 - Lattice, Titanium

0091401 - Lattice, Lunar