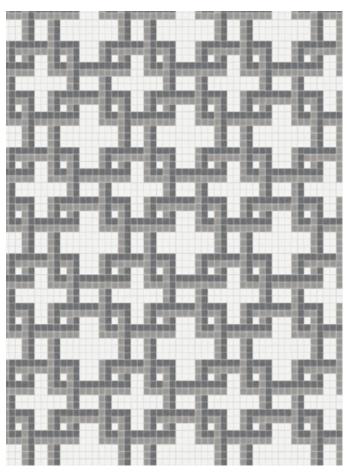

## Lattice

Design is shown at 175" W x 118" H - Seamless repeating pattern

0091403 - Lattice, Lake

0091403 - Lattice, Lake

0091404 - Lattice, Aether

0091420 - Lattice, Empire

0091402 - Lattice, Titanium

0091401 - Lattice, Lunar