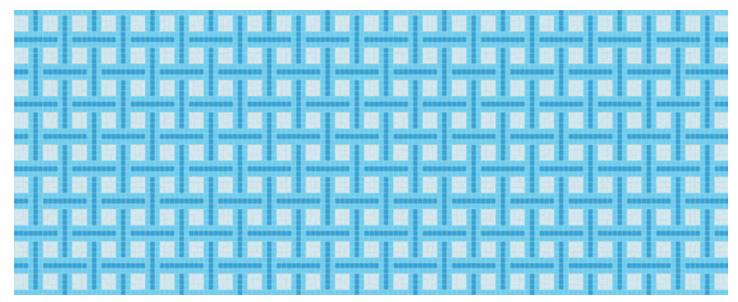

#### Weave

Design is shown at 175" W x 118" H - Seamless repeating pattern

0091105 - Weave, Turquoise

0091105 - Weave, Turquoise

0091104 - Weave, Aether

0091107 - Weave, Shimmering Sands

0091108 - Weave, Stormy Sky