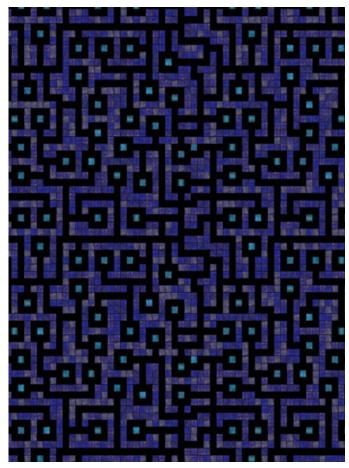

# Circuitry

0092611 - Circuitry, Driftwood

0092611 - Circuitry, Driftwood

0092607 - Circuitry, Shimmering Sands

0092608 - Circuitry, Stormy Sky

0092601 - Circuitry, Lunar

0092610 - Circuitry, Turquoise

AFH artist, Lexi Zotov, uses Artaic's Tylist™ design software to transform her original artwork into a mosaic mural for the URBN Collection.