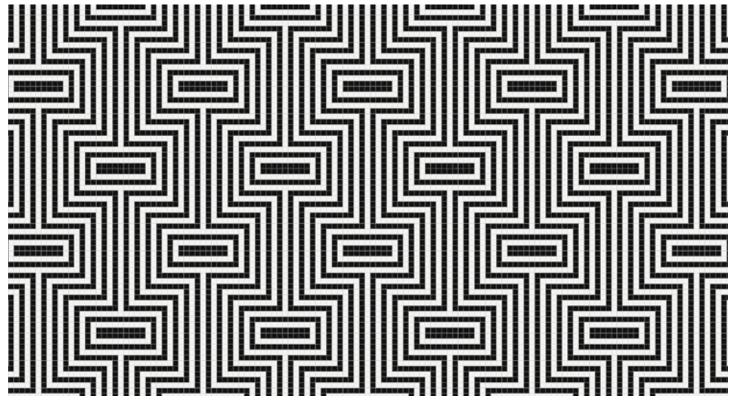

# Optical

Design is shown at 175" W x 118" H - Seamless repeating pattern

0092101 - Optical, Lunar

0092101 - Optical, Lunar

0092107 - Optical, Shimmering Sands