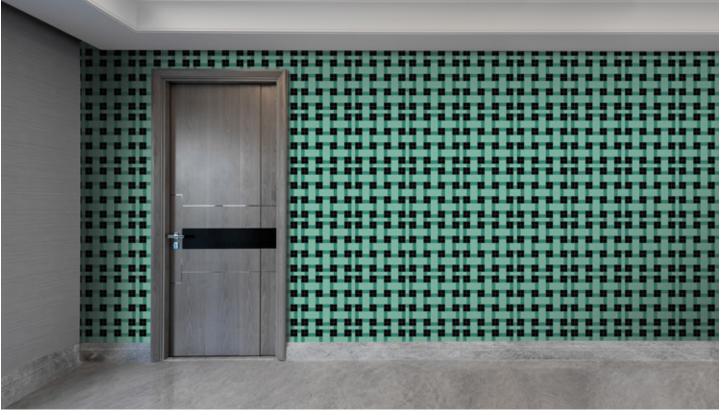

#### Wicker

Design is shown at 175" W x 118" H - Seamless repeating pattern

0092259 - Wicker, Aloe

0092259 - Wicker, Aloe

0092251 - Wicker, Lunar

0092254 - Wicker, Aether

0092253 - Wicker, Lake