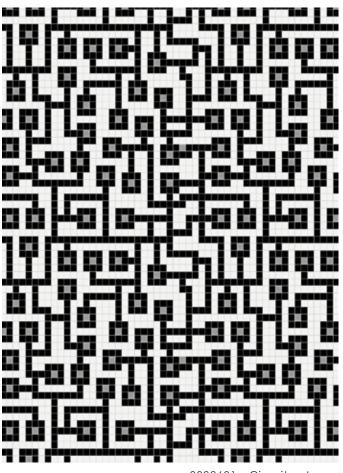

# Circuitry

0092611 - Circuitry, Driftwood

0092611 - Circuitry, Driftwood

0092607 - Circuitry, Shimmering Sands

0092608 - Circuitry, Stormy Sky

0092601 - Circuitry, Lunar

0092610 - Circuitry, Turquoise

AFH artist, Lexi Zotov, uses Artaic's Tylist™ design software to transform her original artwork into a mosaic mural for the URBN Collection.