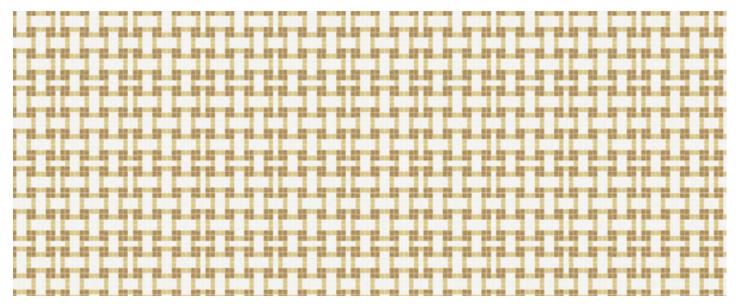

#### Wicker

Design is shown at 175" W x 118" H - Seamless repeating pattern

0092259 - Wicker, Aloe

0092259 - Wicker, Aloe

0092251 - Wicker, Lunar

0092254 - Wicker, Aether

0092253 - Wicker, Lake