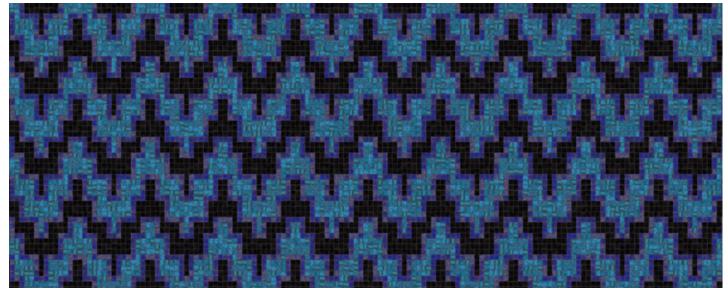

# Stellar

Design is shown at 175" W x 118" H - Seamless repeating pattern

0092803 - Stellar, Lake

0092803 - Stellar, Lake

<sup>0092812 -</sup> Stellar, Shimmering Sands