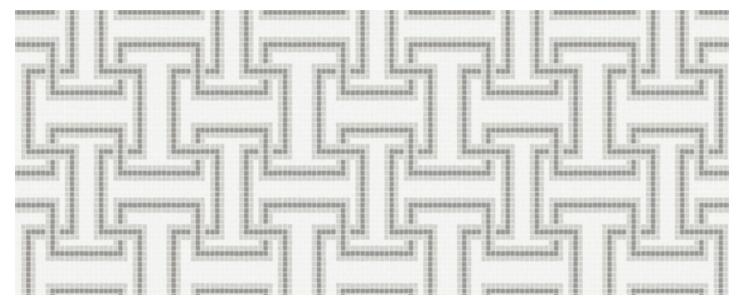

#### Weave

Design is shown at 175" W x 118" H - Seamless repeating pattern

0091105 - Weave, Turquoise

0091105 - Weave, Turquoise

0091104 - Weave, Aether

0091107 - Weave, Shimmering Sands

0091108 - Weave, Stormy Sky