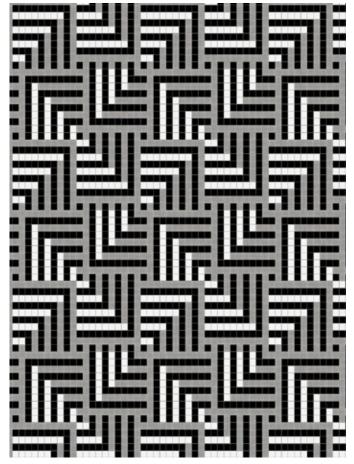

## Lattice

Design is shown at 175" W x 118" H - Seamless repeating pattern

0091403 - Lattice, Lake

0091403 - Lattice, Lake

0091404 - Lattice, Aether

0091420 - Lattice, Empire

0091402 - Lattice, Titanium

0091401 - Lattice, Lunar