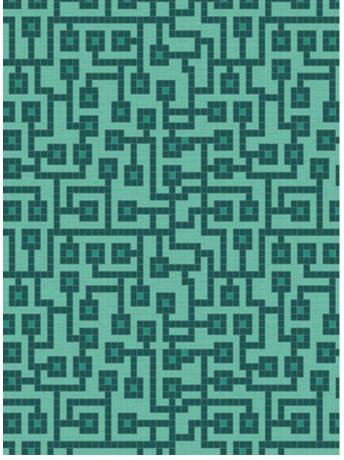

# Circuitry

0092611 - Circuitry, Driftwood

0092611 - Circuitry, Driftwood

0092607 - Circuitry, Shimmering Sands

0092608 - Circuitry, Stormy Sky

0092601 - Circuitry, Lunar

0092610 - Circuitry, Turquoise

AFH artist, Lexi Zotov, uses Artaic's Tylist™ design software to transform her original artwork into a mosaic mural for the URBN Collection.