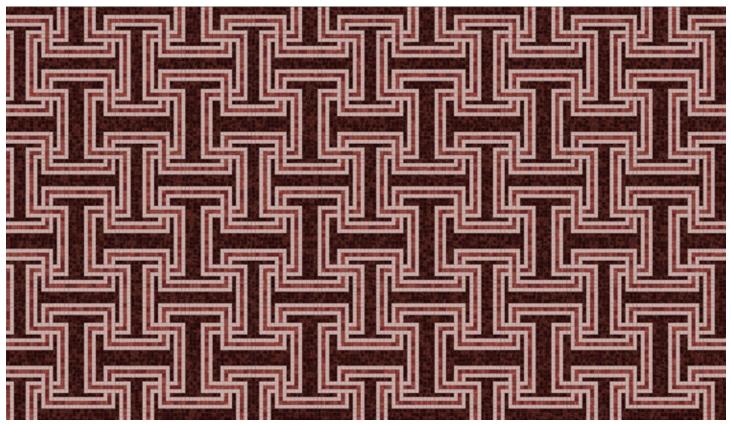

# Bypass

Design is shown at 175" W x 118" H - Seamless repeating pattern

0091303 - Bypass, Lake

0091303 - Bypass, Lake

| HARDER & MARTHANADAN & MARTANADANA & MARTIN                                      | ann - acaabhaansan - ansassanan - acaas                   |
|----------------------------------------------------------------------------------|-----------------------------------------------------------|
|                                                                                  |                                                           |
| E MARANAMANAN E MANAMANANAN E MANAMANANAN E 1                                    | CARACTERS & ANDRONOMER & ADDRESS                          |
|                                                                                  |                                                           |
| TRANK A BARRADHARDA A REPRESENTATION A MARKA                                     |                                                           |
|                                                                                  |                                                           |
|                                                                                  |                                                           |
|                                                                                  |                                                           |
| nesse a succession a succession a succession of                                  | ING BERTERSTER BERTERSTAND                                |
|                                                                                  |                                                           |
| E REFERENCES E REFERENCES E REFERENCES                                           | Inclusion - Represent - Represent                         |
|                                                                                  |                                                           |
| areas a pressioned a pression a series                                           | ana a anananananana a kananananan a kanan                 |
|                                                                                  |                                                           |
|                                                                                  |                                                           |
|                                                                                  | ung Bennendalang Beenaululung Benne                       |
|                                                                                  |                                                           |
| 0091302 - Bypass, Titanium                                                       | 0091309 - Bypass, Aloe                                    |
|                                                                                  |                                                           |
|                                                                                  |                                                           |
|                                                                                  |                                                           |
| HARANT ( THE D ANALTS ) AND D ANALTS ( THE D AND D AND D ANALTS ( THE D ANALTS ) | en 1 ener   en 1 ener   en 1 ener   en 1 neer   en 1 ener |