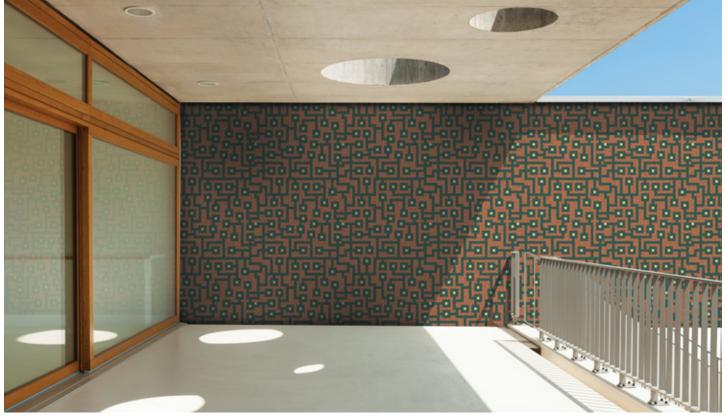

# Circuitry

0092611 - Circuitry, Driftwood

0092611 - Circuitry, Driftwood

0092607 - Circuitry, Shimmering Sands

0092608 - Circuitry, Stormy Sky

0092601 - Circuitry, Lunar

0092610 - Circuitry, Turquoise

AFH artist, Lexi Zotov, uses Artaic's Tylist™ design software to transform her original artwork into a mosaic mural for the URBN Collection.

#### THE URBN COLLECTION

High contrast abstract patterns make up URBN - a bold mosaic collection that celebrates Boston's urban youth. Artaic, in collaboration with local non-profit **Artists For Humanity (AFH)**, uses design technology to transform teen artists' original artwork into mosaic murals.