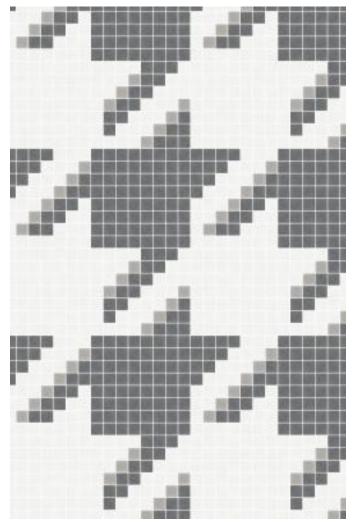

# Retrograde

0092201 - Retrograde, Lunar

0092202 - Retrograde, Titanium

00992203 - Retrograde, Lake

0092222 - Retrograde, Eggplant