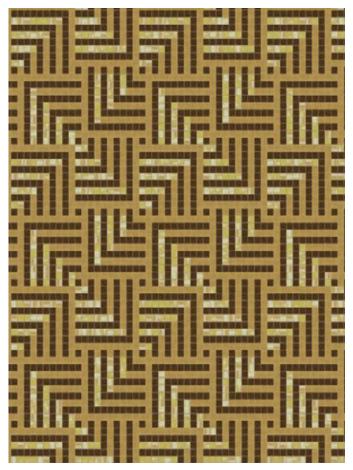

## Lattice

Design is shown at 175" W x 118" H - Seamless repeating pattern

0091403 - Lattice, Lake

0091403 - Lattice, Lake

0091404 - Lattice, Aether

0091420 - Lattice, Empire

0091402 - Lattice, Titanium

0091401 - Lattice, Lunar