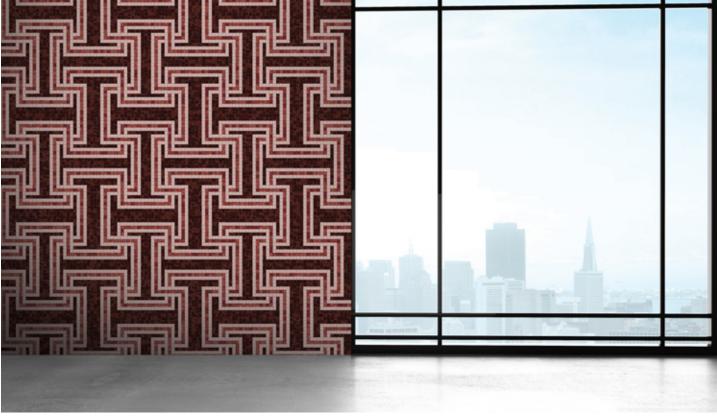

# Bypass

Design is shown at 175" W x 118" H - Seamless repeating pattern

0091303 - Bypass, Lake

0091303 - Bypass, Lake

| HARDER & MARTHANADAN & MARTANADANA & MARTIN                                      | ann - acaabhaansan - ansassanan - acaas                   |
|----------------------------------------------------------------------------------|-----------------------------------------------------------|
|                                                                                  |                                                           |
| E MARANAMANAN E MANAMANANAN E MANAMANANAN E 1                                    | CARACTERS & ANDRONOMER & ADDRESS                          |
|                                                                                  |                                                           |
| TRANK A BARRADHARDA A REPRESENTATION A MARKA                                     |                                                           |
|                                                                                  |                                                           |
|                                                                                  |                                                           |
|                                                                                  |                                                           |
| nesse a succession a succession a succession of                                  | ING BERTERSTER BERTERSTAND                                |
|                                                                                  |                                                           |
| E REFERENCES E REFERENCES E REFERENCES                                           | Inclusion - Represent - Represent                         |
|                                                                                  |                                                           |
| areas a pressioned a pression a series                                           | ana a anananananana a kananananan a kanan                 |
|                                                                                  |                                                           |
|                                                                                  |                                                           |
|                                                                                  | ung Bennendalang Beenaululung Benne                       |
|                                                                                  |                                                           |
| 0091302 - Bypass, Titanium                                                       | 0091309 - Bypass, Aloe                                    |
|                                                                                  |                                                           |
|                                                                                  |                                                           |
|                                                                                  |                                                           |
| HARANT ( THE D ANALTS ) AND D ANALTS ( THE D AND D AND D ANALTS ( THE D ANALTS ) | en 1 ener   en 1 ener   en 1 ener   en 1 neer   en 1 ener |