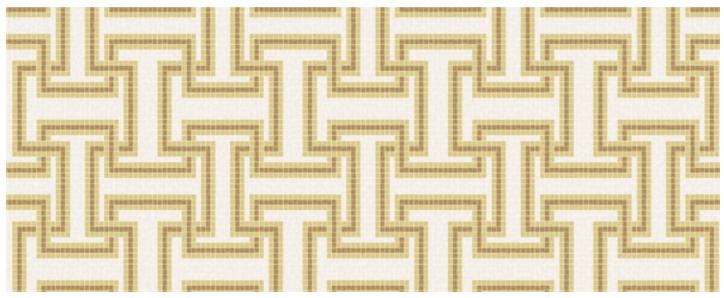

#### Weave

Design is shown at 175" W x 118" H - Seamless repeating pattern

0091105 - Weave, Turquoise

0091105 - Weave, Turquoise

0091104 - Weave, Aether

0091107 - Weave, Shimmering Sands

0091108 - Weave, Stormy Sky