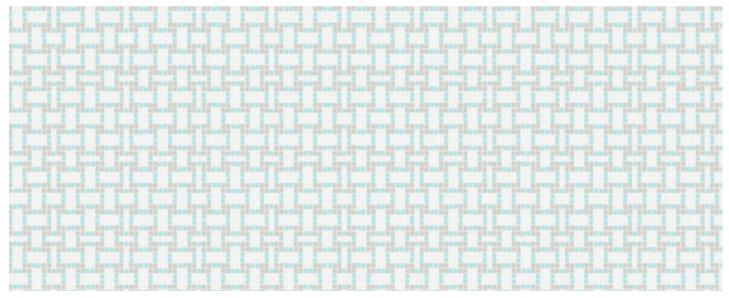

## Lattice

Design is shown at 175" W x 118" H - Seamless repeating pattern

0091403 - Lattice, Lake

0091403 - Lattice, Lake

0091404 - Lattice, Aether

0091420 - Lattice, Empire

0091402 - Lattice, Titanium

0091401 - Lattice, Lunar