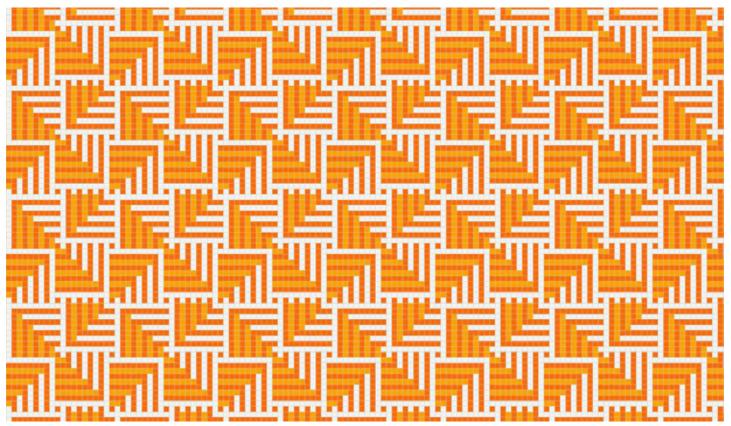

## Lattice

Design is shown at 175" W x 118" H - Seamless repeating pattern

0091403 - Lattice, Lake

0091403 - Lattice, Lake

0091404 - Lattice, Aether

0091420 - Lattice, Empire

0091402 - Lattice, Titanium

0091401 - Lattice, Lunar