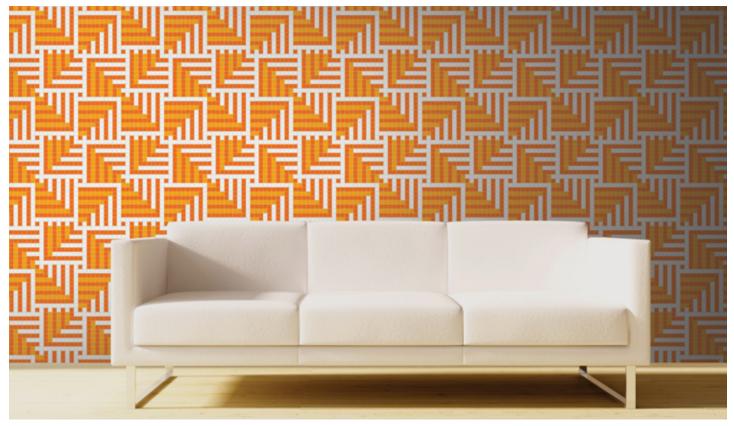

## Lattice

Design is shown at 175" W x 118" H - Seamless repeating pattern

0091403 - Lattice, Lake

0091403 - Lattice, Lake

0091404 - Lattice, Aether

0091420 - Lattice, Empire

0091402 - Lattice, Titanium

0091401 - Lattice, Lunar