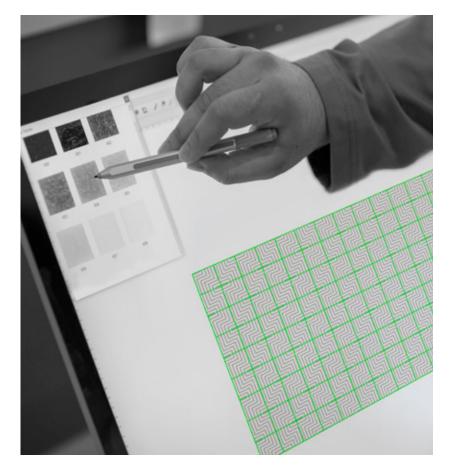

The Artaic design team digitally renders the imagery for each mosaic, then robotically transforms the concept into its final form - a mosaic masterpiece. While the creative vision can stem from any inspiration whatsoever, we also provide remarkable design collections to ignite ideas.

# Circuitry

0092611 - Circuitry, Driftwood

0092611 - Circuitry, Driftwood

0092607 - Circuitry, Shimmering Sands

0092608 - Circuitry, Stormy Sky

0092601 - Circuitry, Lunar

0092610 - Circuitry, Turquoise

AFH artist, Lexi Zotov, uses Artaic's Tylist™ design software to transform her original artwork into a mosaic mural for the URBN Collection.