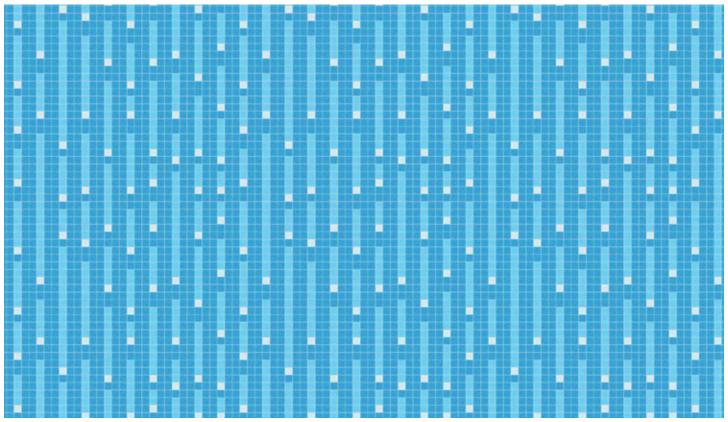

# Optical

Design is shown at 175" W x 118" H - Seamless repeating pattern

0092101 - Optical, Lunar

0092101 - Optical, Lunar

0092107 - Optical, Shimmering Sands