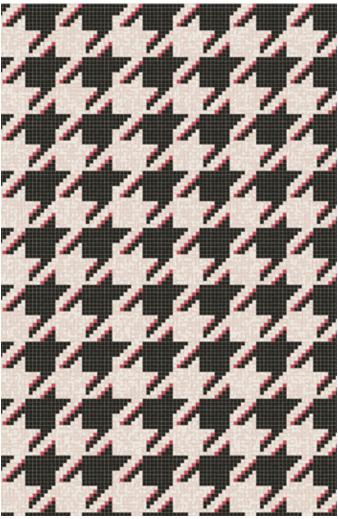

#### Dane

0091258 - Dane, Stormy Sky

0091253 - Dane, Cherry

0091252 - Dane, Titanium

0091251 - Dane, Lunar