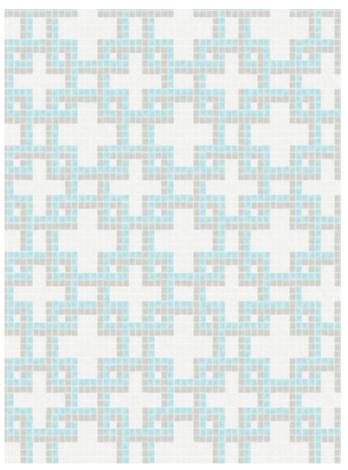

## Lattice

Design is shown at 175" W x 118" H - Seamless repeating pattern

0091403 - Lattice, Lake

0091403 - Lattice, Lake

0091404 - Lattice, Aether

0091420 - Lattice, Empire

0091402 - Lattice, Titanium

0091401 - Lattice, Lunar