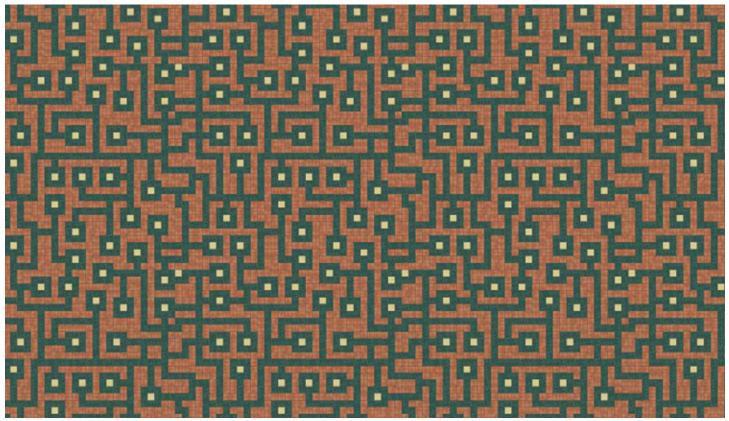

# Circuitry

0092611 - Circuitry, Driftwood

0092611 - Circuitry, Driftwood

0092607 - Circuitry, Shimmering Sands

0092608 - Circuitry, Stormy Sky

0092601 - Circuitry, Lunar

0092610 - Circuitry, Turquoise

AFH artist, Lexi Zotov, uses Artaic's Tylist™ design software to transform her original artwork into a mosaic mural for the URBN Collection.