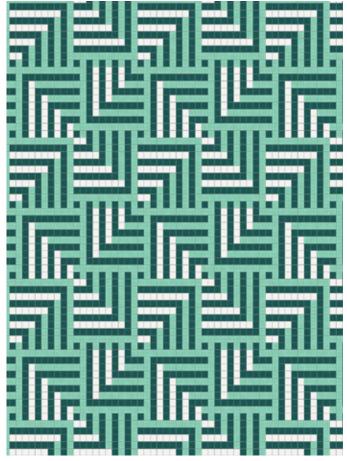

#### Weave

Design is shown at 175" W x 118" H - Seamless repeating pattern

0091105 - Weave, Turquoise

0091105 - Weave, Turquoise

0091104 - Weave, Aether

0091107 - Weave, Shimmering Sands

0091108 - Weave, Stormy Sky