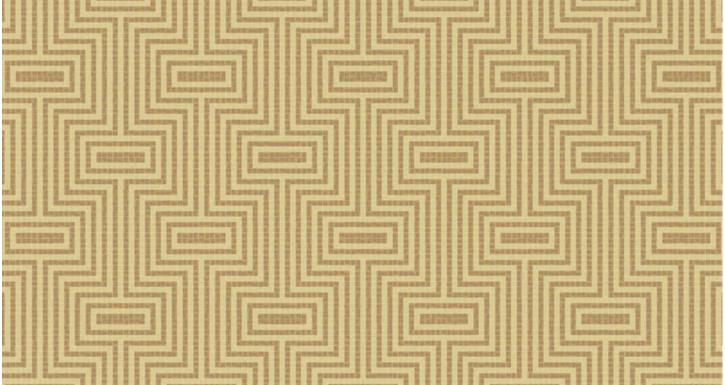

# Optical

Design is shown at 175" W x 118" H - Seamless repeating pattern

0092101 - Optical, Lunar

0092101 - Optical, Lunar

0092107 - Optical, Shimmering Sands