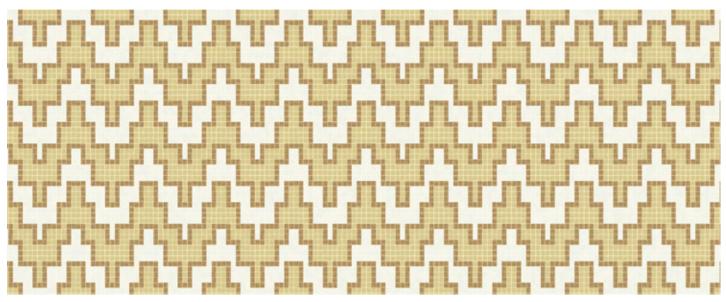

### Plateau

Design is shown at 175" W x 118" H - Seamless repeating pattern

0099126 - Plateau, Ablaze

0099126 - Plateau, Ablaze

0099125 - Plateau, Gold

0099101 - Plateau, Lunar

0099109 - Plateau, Aloe

0099110 - Plateau, Turquoise