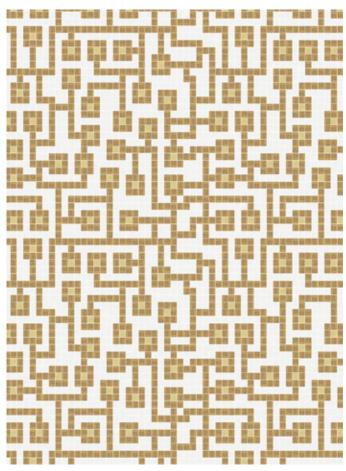

# Circuitry

0092611 - Circuitry, Driftwood

0092611 - Circuitry, Driftwood

0092607 - Circuitry, Shimmering Sands

0092608 - Circuitry, Stormy Sky

0092601 - Circuitry, Lunar

0092610 - Circuitry, Turquoise

AFH artist, Lexi Zotov, uses Artaic's Tylist™ design software to transform her original artwork into a mosaic mural for the URBN Collection.