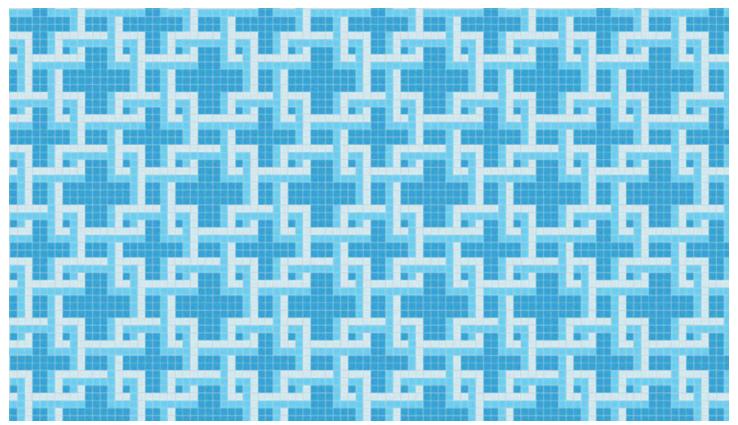

## Lattice

Design is shown at 175" W x 118" H - Seamless repeating pattern

0091403 - Lattice, Lake

0091403 - Lattice, Lake

0091404 - Lattice, Aether

0091420 - Lattice, Empire

0091402 - Lattice, Titanium

0091401 - Lattice, Lunar