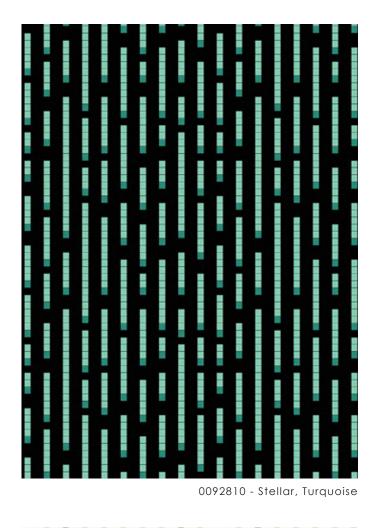

# Stellar

Design is shown at 175" W x 118" H - Seamless repeating pattern

0092803 - Stellar, Lake

0092803 - Stellar, Lake

<sup>0092812 -</sup> Stellar, Shimmering Sands