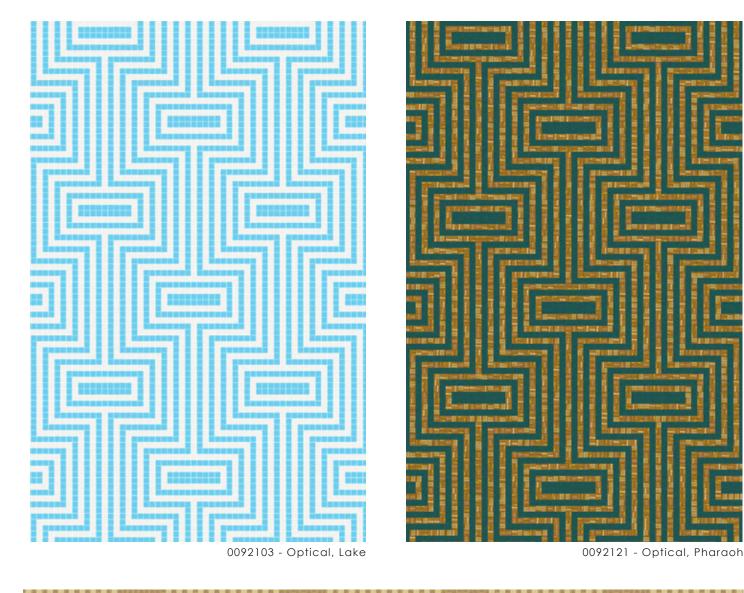

# Optical

Design is shown at 175" W x 118" H - Seamless repeating pattern

0092101 - Optical, Lunar

0092101 - Optical, Lunar

0092107 - Optical, Shimmering Sands