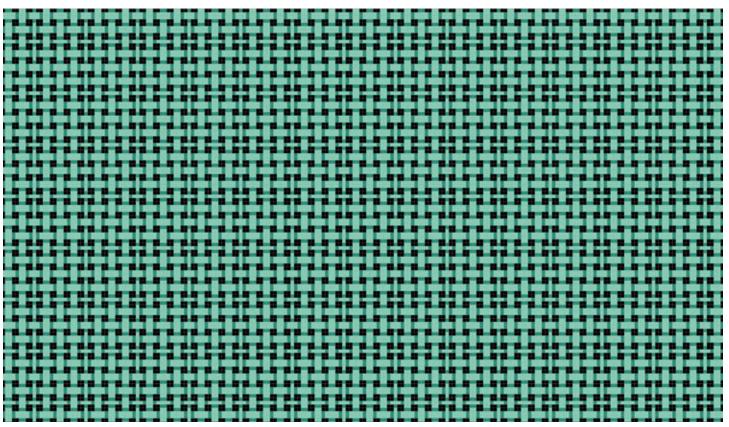

#### Wicker

Design is shown at 175" W x 118" H - Seamless repeating pattern

0092259 - Wicker, Aloe

0092259 - Wicker, Aloe

0092251 - Wicker, Lunar

0092254 - Wicker, Aether

0092253 - Wicker, Lake