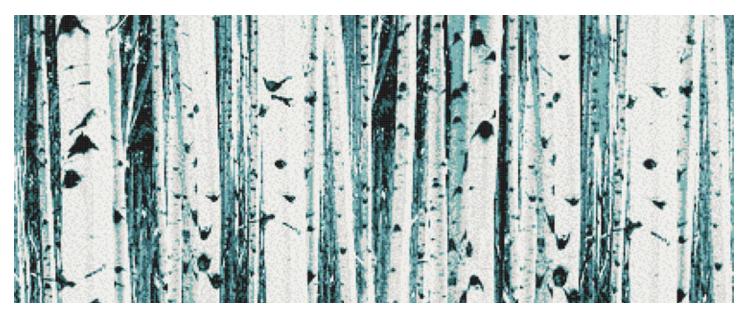

## Aspen

0121601 - Aspen, Titanium

0121602 - Aspen, Lavender

0121603 - Aspen, Turquoise

0121604 - Aspen, Sierra