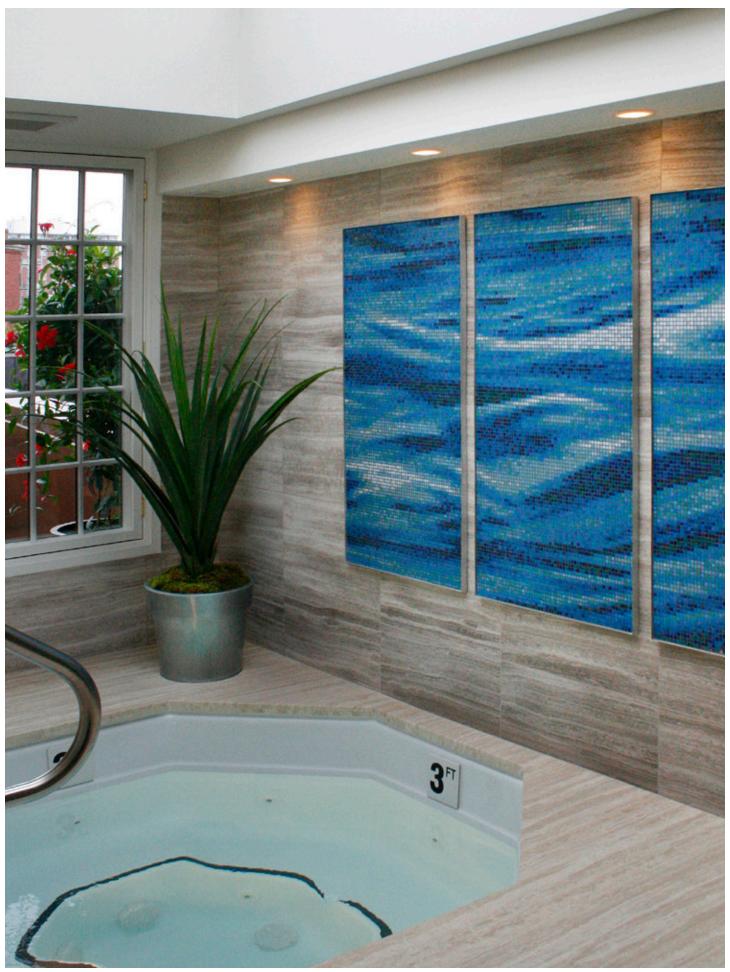

#### THE PROCESS

Artaic's award-winning mosaics can be found around the globe, enhancing the design of spaces large and small. Discover this versatile solution for interiors and exteriors that can play well with traditional or modern, classic or contemporary. Whether it's a stunning showpiece making a bold statement, or a subtle undertone of sophistication and style, Artaic credits it's work to the collaborative spirit within the architecture and design community.

The Artaic design team digitally renders the imagery for each mosaic, then robotically transforms the concept into its final form - a mosaic masterpiece. While the creative vision can stem from any inspiration whatsoever, we also provide remarkable design collections to ignite ideas.

#### THE COLLECTION

This unique series, which presents stylized motifs of bark, the movement of water, and cloud formations, draws inspiration from nature's details. 'Naturally Refined' offers fully customizable designs that examine the beauty of nature through the abstract.