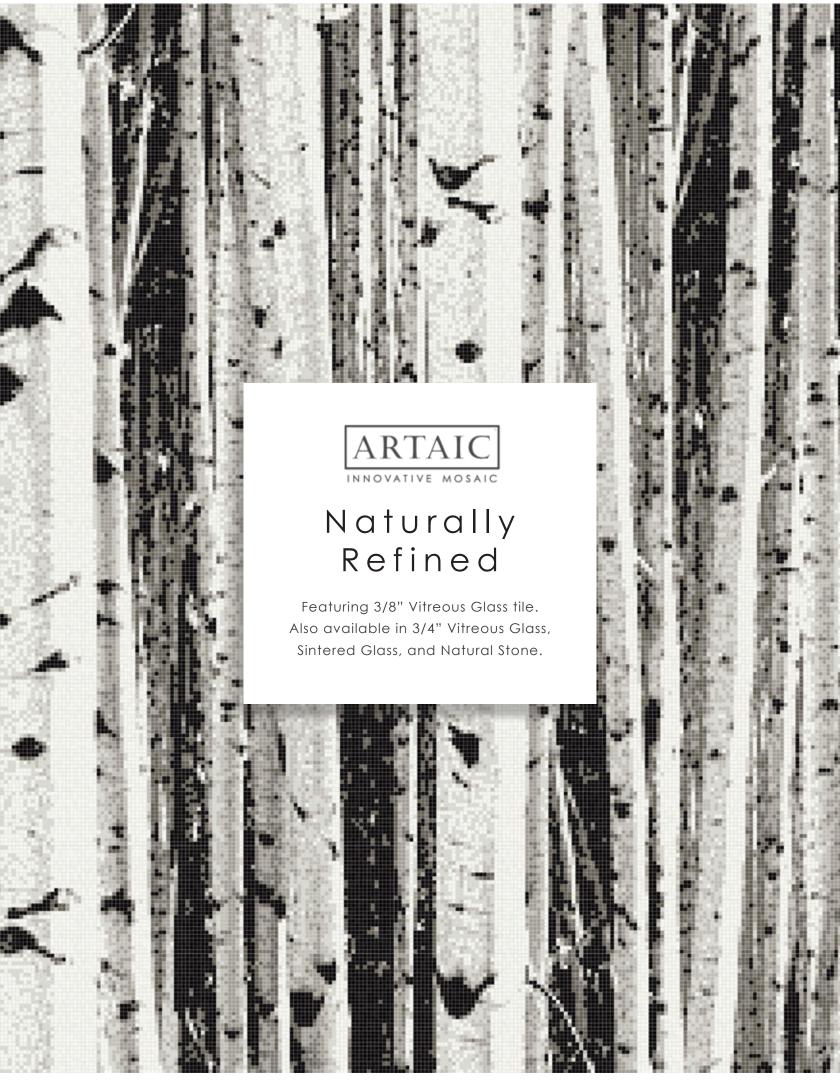

## Naturally Refined

#### THE COLLECTION

This unique series, which presents stylized motifs of bark, the movement of water, and cloud formations, draws inspiration from nature's details. 'Naturally Refined' offers fully customizable designs that examine the beauty of nature through the abstract.