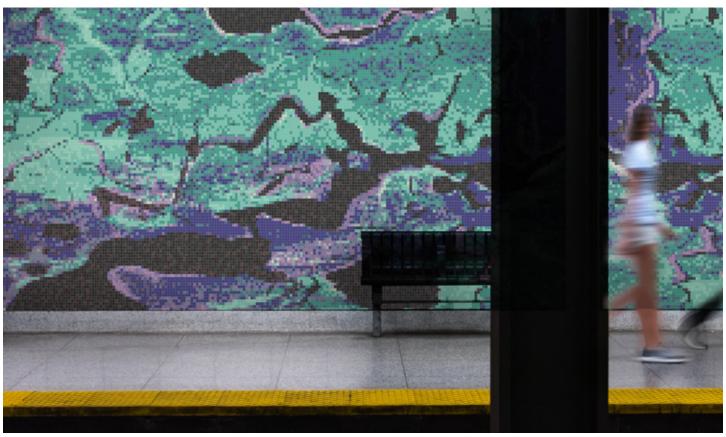

#### THE URBN COLLECTION

High contrast abstract patterns make up URBN - a bold mosaic collection that celebrates Boston's urban youth. Artaic, in collaboration with local non-profit **Artists For Humanity (AFH)**, uses design technology to transform teen artists' original artwork into mosaic murals.

AFH recieves a royalty from any URBN design that is produced.

The purchase of your mosaic will directly benefit teen artists!

Since its founding in 1991, Artists for Humanity (AFH) has used art and design to bridge economic, racial, and social divides by providing creative training, mentorship, and paid employment opportunities to underserved urban youth. AFH grew from an unconventional idea that young people can provide contemporary creative services to the business community. AFH employs 250+ Boston teens annually.