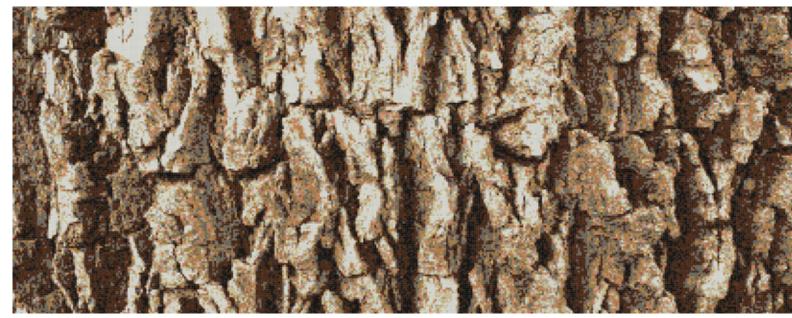

### Conifera

0120103 - Conifera, Sierra

0120104 - Conifera, Submerge

0120101 - Conifera, Titanium

0120103 - Conifera, Sierra

All mosaics are produced to order, and are infinitely customizable by tile type, size, color, and imagery.