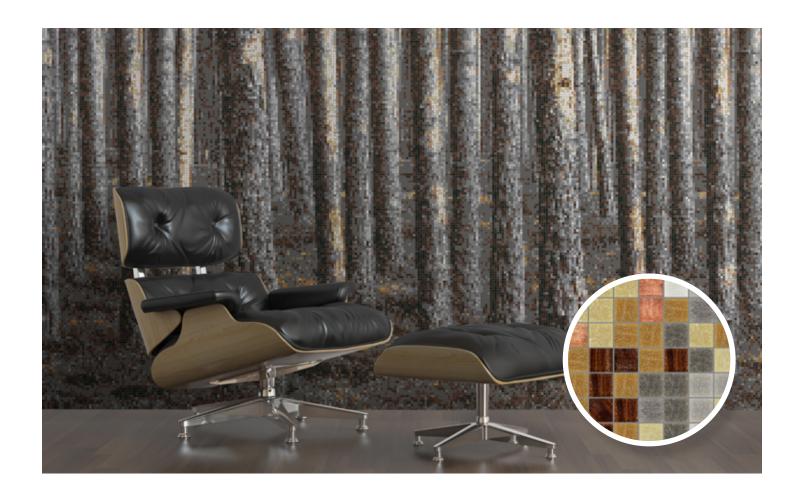

### Conifera

0120103 - Conifera, Sierra

0120104 - Conifera, Submerge

0120101 - Conifera, Titanium

0120103 - Conifera, Sierra

#### THE COLLECTION

This unique series, which presents stylized motifs of bark, the movement of water, and cloud formations, draws inspiration from nature's details. 'Naturally Refined' offers fully customizable designs that examine the beauty of nature through the abstract.