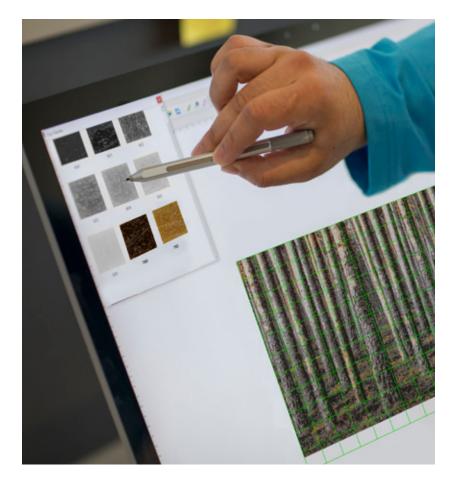

The Artaic design team digitally renders the imagery for each mosaic, then robotically transforms the concept into its final form - a mosaic masterpiece. While the creative vision can stem from any inspiration whatsoever, we also provide remarkable design collections to ignite ideas.

AFH artist, Lexi Zotov, uses Artaic's Tylist™ design software to transform her original artwork into a mosaic mural for the URBN Collection.

To see more designs and colorways from this collection, visit Artaic.com/URBN.