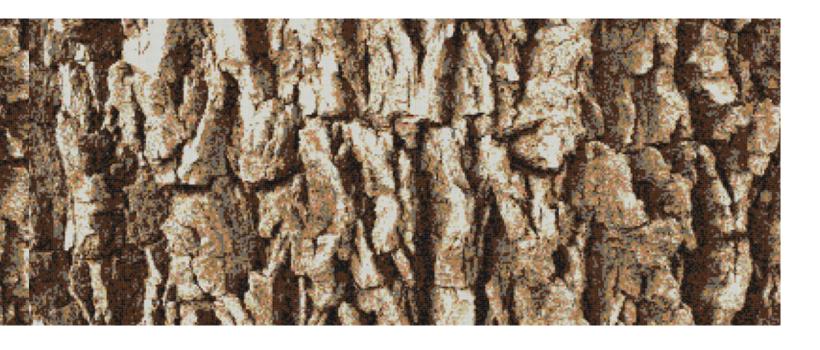

### Conifera

0120103 - Conifera, Sierra

0120104 - Conifera, Submerge

0120101 - Conifera, Titanium

0120103 - Conifera, Sierra