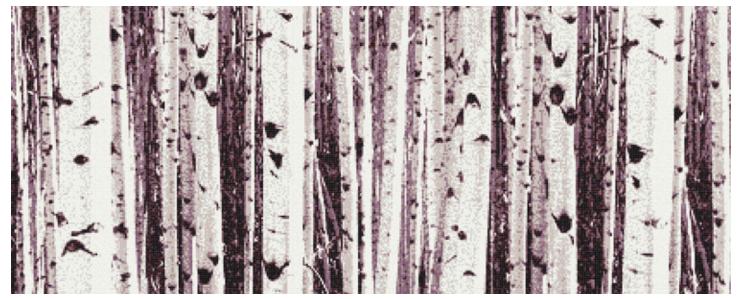

## Aspen

0121601 - Aspen, Titanium

0121602 - Aspen, Lavender

0121603 - Aspen, Turquoise

0121604 - Aspen, Sierra