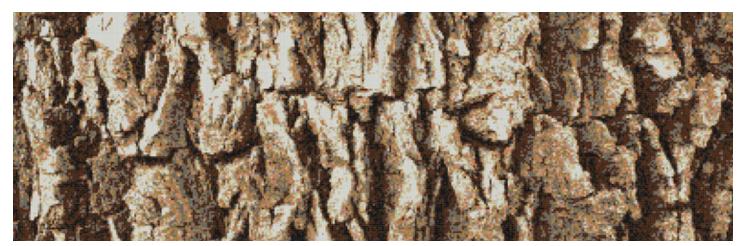

### Conifera

0120103 - Conifera, Sierra

0120104 - Conifera, Submerge

0120101 - Conifera, Titanium

0120103 - Conifera, Sierra

All mosaics are produced to order, and are infinitely customizable by tile type, size, color, and imagery.