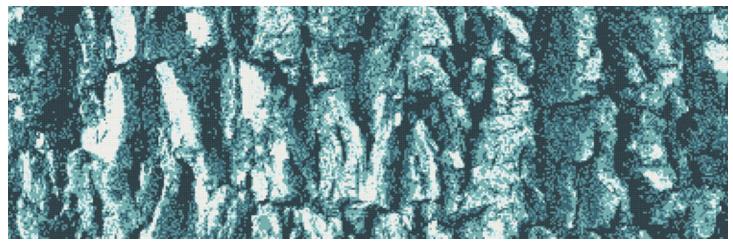

### Conifera

0120103 - Conifera, Sierra

0120104 - Conifera, Submerge

0120101 - Conifera, Titanium

0120103 - Conifera, Sierra

All mosaics are produced to order, and are infinitely customizable by tile type, size, color, and imagery.