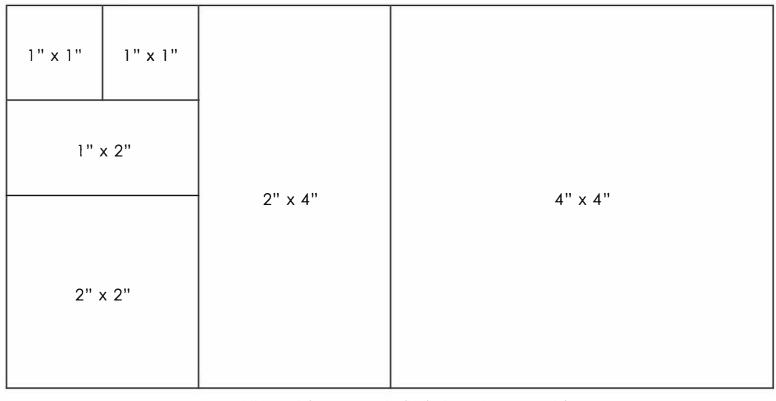

81" |  |  |
|-----------------------|-----------------|--|--|
| Tiles per Row/Column: | 12 x 12         |  |  |
| Tiles per Sheet:      | 144             |  |  |
| Sheet Weight:         | 3.17 lbs        |  |  |
| Grout Spacing:        | .077" (1.95mm)  |  |  |

## Sizes Available (All sizes 5/16" thick )

## DESCRIPTION

ARTAIC

Artaic offers a broad palette of glazed porcelain tile. Glazed porcelain is a versatile tile type, at a great value, that can create beautiful mosaic murals for many different surfaces.

465 Medford Street, Suite 101, Boston, MA 02129 USA | +1 617 418 1928 | ARTAIC.COM

### **GLAZED PORCELAIN:**

- resistant to fading
- resistant to staining
- resistant to chemicals
- resistant to fire
- suitable for any indoor or outdoor projects as well as for use in wet areas





465 Medford Street, Suite 101, Boston, MA 02129 USA | +1 617 418 1928 | ARTAIC.COM