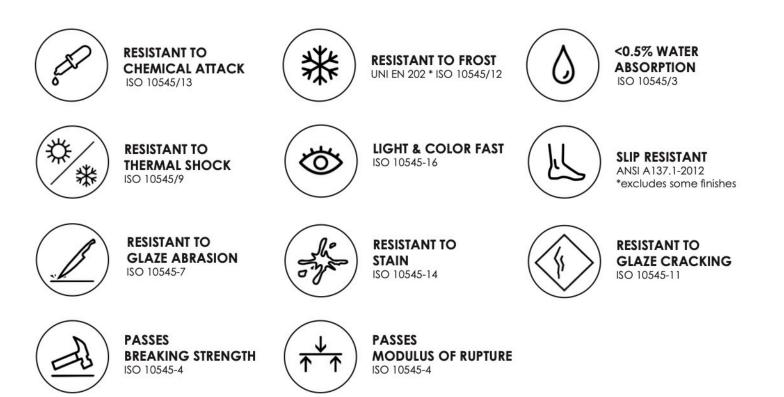

### **GLAZED PORCELAIN:**

- resistant to fading
- resistant to staining
- resistant to chemicals
- resistant to fire
- suitable for any indoor or outdoor projects as well as for use in wet areas

465 Medford Street, Suite 101, Boston, MA 02129 USA | +1 617 418 1928 | ARTAIC.COM